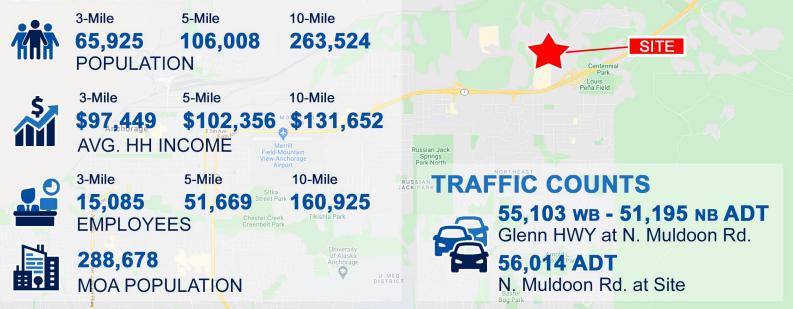

s an 85 acre Regional Power Center anchored by Target, Lowe's, Costco, Kohl's (the only Kohl's in Alaska), as well as Regal IMAX 16 screen (the only IMAX theater in Alaska)! Along with these major anchors, Tikahtnu Commons also features Burlington, PetSmart, Old Navy, ULTA, Famous Footwear, & most recently Boot Barn, as well as several dining options including Texas Roadhouse, Olive Garden, Red Robin, Panda Express, Raising Cane's, McDonald's, and several others. The center is the gateway to Anchorage from the north, very convenient for customers living in not only North Anchorage, but also for residents in Eagle River, Palmer, and Wasilla. Just to the north of the property is the Joint Base Elmendorf-Richardson which is the largest military base in the state of Alaska.

### DEMOGRAPHICS



#### PRESENTED BY:



COMMERCIAL WEST, INC. REAL ESTATE SERVICES AND DEVELOPMENT



A QUALITY RETAIL DEVELOPMENT BY:

www.browmandevelopment.com







SITE PLAN

**Lee**is

|                                                       |                | Contraction of the local division of the loc | Contraction of the local division of the loc |
|-------------------------------------------------------|----------------|---------------------------------------------------------------------------------------------------------------------------------------------------------------------------------------------------------------------------------------------------------------------------------------------------------------------------------------------------------------------------------------------