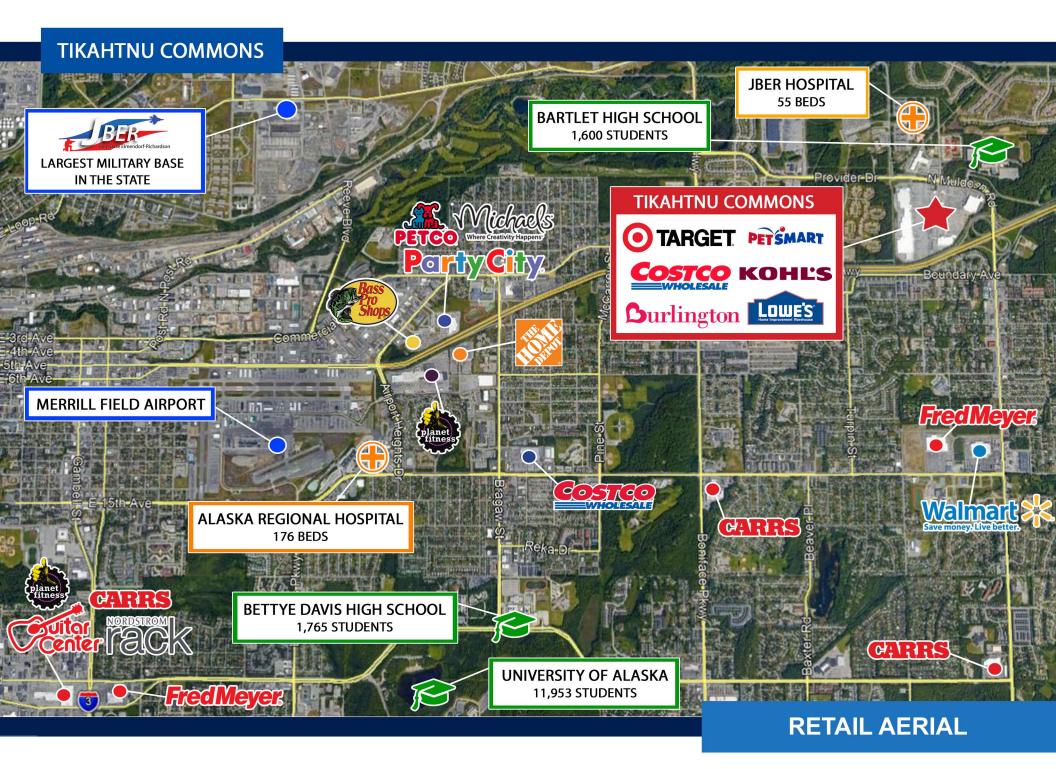

### **SHOP & PAD SPACE AVAILABLE**

Tikahtnu Commons is an 85 acre Regional Power Center anchored by Target, Lowe's, Costco, Kohl's (the only Kohl's in Alaska), as well as Regal IMAX 16 screen (the only IMAX theater in Alaska)! Along with these major anchors, Tikahtnu Commons also features Burlington, PetSmart, Old Navy, ULTA, Famous Footwear, & most recently Boot Barn, as well as several dining options including Texas Roadhouse, Olive Garden, Red Robin, Panda Express, Raising Cane's, McDonald's, and several others. The center is the gateway to Anchorage from the north, very convenient for customers living in not only North Anchorage, but also for residents in Eagle River, Palmer, and Wasilla. Just to the north of the property is the Joint Base Elmendorf-Richardson which is the largest military base in the state of Alaska.