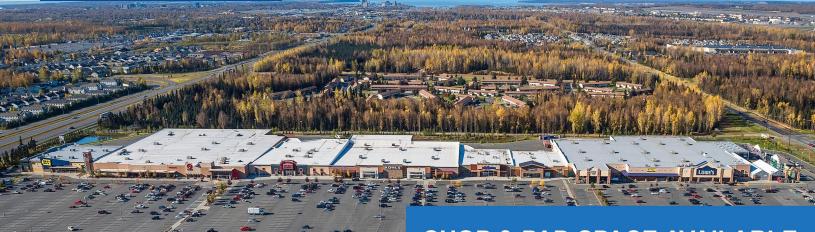

# TIKAHTNU COMMONS SHOPPING CENTER

NWC N Muldoon Rd & Glenn Hwy Anchorage, AK

A REAL PROPERTY.

### **SHOP & PAD SPACE AVAILABLE**

Tikahtnu Commons is an 85 acre Regional Power Center anchored by Target, Lowe's, Costco, Kohl's (the only Kohl's in Alaska), as well as Regal IMAX 16 screen (the only IMAX theater in Alaska)! Along with these major anchors, Tikahtnu Commons also features Burlington, PetSmart, Old Navy, ULTA, Famous Footwear, & most recently Boot Barn, as well as several dining options including Texas Roadhouse, Olive Garden, Red Robin, Panda Express, Raising Cane's, McDonald's, and several others. The center is the gateway to Anchorage from the north, very convenient for customers living in not only North Anchorage, but also for residents in Eagle River, Palmer, and Wasilla. Just to the north of the property is the Joint Base Elmendorf-Richardson which is the largest military base in the state of Alaska.