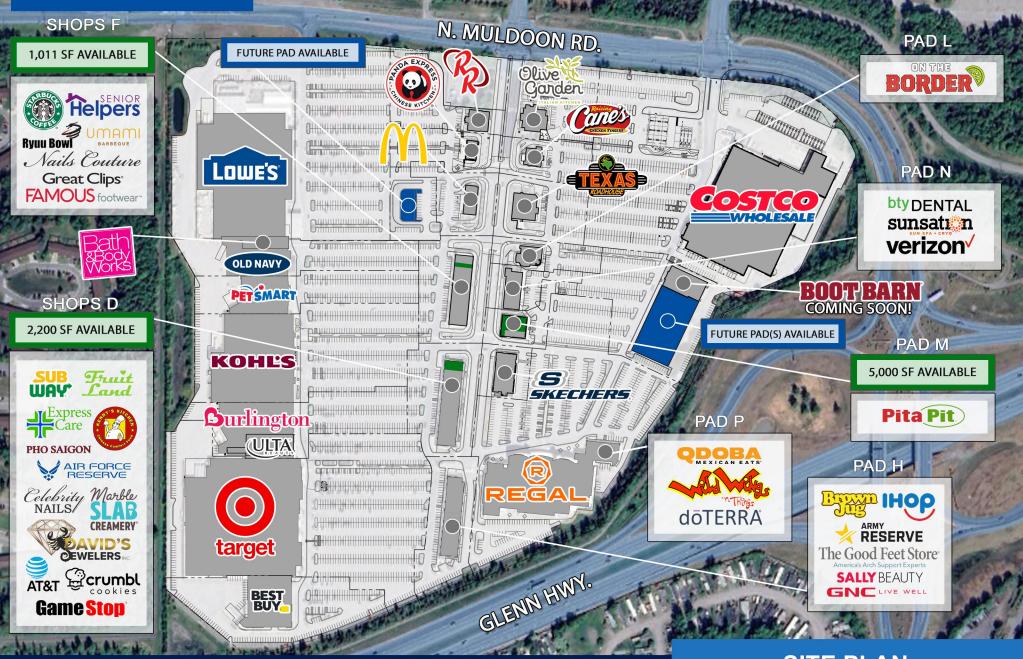

### **SHOP & PAD SPACE AVAILABLE**

Tikahtnu Commons is an 85 acre Regional Power Center anchored by Target, Lowe's, Costco, Kohl's (the only Kohl's in Alaska), as well as Regal IMAX 16 screen (the only IMAX theater in Alaska)! Along with these major anchors, Tikahtnu Commons also features Burlington, PetSmart, Old Navy, ULTA, Famous Footwear, & most recently Boot Barn, as well as several dining options including Texas Roadhouse, Olive Garden, Red Robin, Panda Express, Raising Cane's, McDonald's, and several others. The center is the gateway to Anchorage from the north, very convenient for customers living in not only North Anchorage, but also for residents in Eagle River, Palmer, and Wasilla. Just to the north of the property is the Joint Base Elmendorf-Richardson which is the largest military base in the state of Alaska.