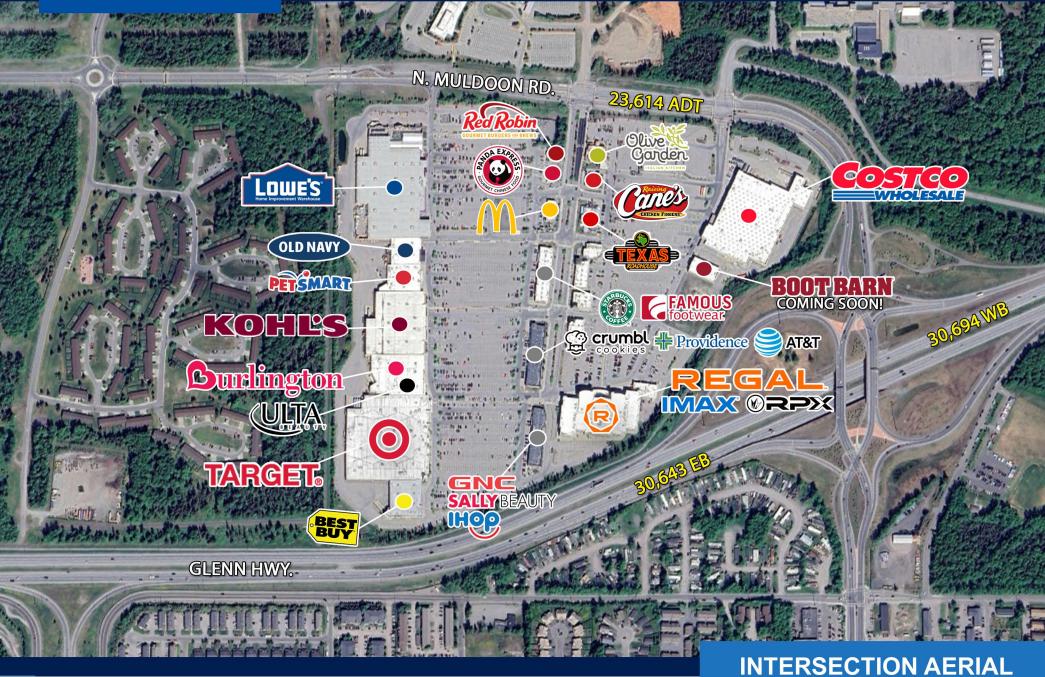

### **SHOP & PAD SPACE AVAILABLE**

Tikahtnu Commons is an 85 acre Regional Power Center anchored by Target, Lowe's, Costco, Kohl's (the only Kohl's in Alaska), as well as Regal IMAX 16 screen (the only IMAX theater in Alaska)! Along with these major anchors, Tikahtnu Commons also features Burlington, PetSmart, Old Navy, ULTA, Famous Footwear, & most recently Boot Barn, as well as several dining options including Texas Roadhouse, Olive Garden, Red Robin, Panda Express, Raising Cane's, McDonald's, and several others. The center is the gateway to Anchorage from the north, very convenient for customers living in not only North Anchorage, but also for residents in Eagle River, Palmer, and Wasilla. Just to the north of the property is the Joint Base Elmendorf-Richardson which is the largest military base in the state of Alaska.